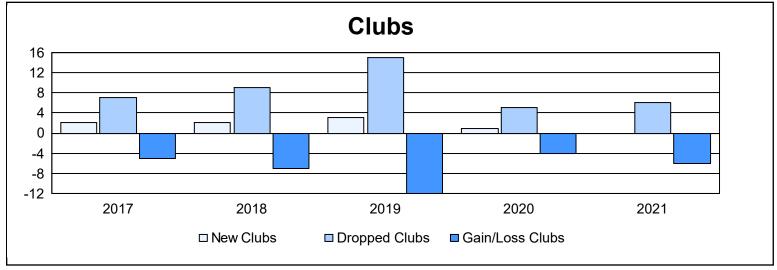

| Year      | New<br>Clubs | Dropped<br>Clubs | Gain/<br>Loss<br>Clubs | New<br>Members | Charter<br>Members | Reinstate<br>Members | Transfer<br>Members | Total<br>Member<br>Added | Total<br>Members<br>Dropped | Gain/<br>Loss<br>Members |
|-----------|--------------|------------------|------------------------|----------------|--------------------|----------------------|---------------------|--------------------------|-----------------------------|--------------------------|
| 2016-2017 | 2            | 7                | -5                     | 721            | 71                 | 31                   | 39                  | 862                      | 1,002                       | -140                     |
| 2017-2018 | 2            | 9                | -7                     | 597            | 60                 | 60                   | 24                  | 741                      | 1,045                       | -304                     |
| 2018-2019 | 3            | 15               | -12                    | 513            | 86                 | 44                   | 41                  | 684                      | 968                         | -284                     |
| 2019-2020 | 1            | 5                | -4                     | 421            | 25                 | 12                   | 24                  | 482                      | 803                         | -321                     |
| 2020-2021 | 0            | 6                | -6                     | 396            | 2                  | 55                   | 13                  | 466                      | 980                         | -514                     |
| Average   | 2            | 8                | -7                     | 530            | 49                 | 40                   | 28                  | 647                      | 960                         | -313                     |